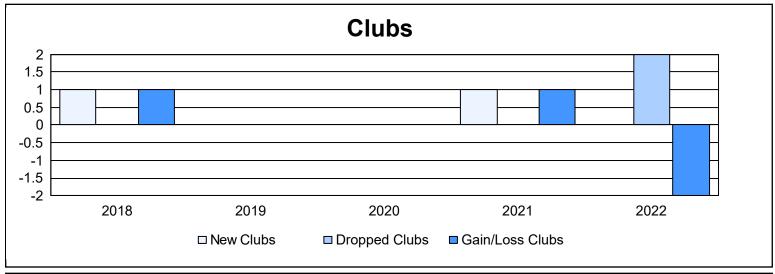

District N 4 As of June 2022 Cumulative

| Year      | New<br>Clubs | Dropped<br>Clubs | Gain/<br>Loss<br>Clubs | New<br>Members | Charter<br>Members | Reinstate<br>Members | Transfer<br>Members | Total<br>Member<br>Added | Total<br>Members<br>Dropped | Gain/<br>Loss<br>Members |
|-----------|--------------|------------------|------------------------|----------------|--------------------|----------------------|---------------------|--------------------------|-----------------------------|--------------------------|
| 2017-2018 | 1            | 0                | 1                      | 137            | 25                 | 3                    | 5                   | 170                      | 155                         | 15                       |
| 2018-2019 | 0            | 0                | 0                      | 123            | 2                  | 0                    | 4                   | 129                      | 107                         | 22                       |
| 2019-2020 | 0            | 0                | 0                      | 61             | 3                  | 3                    | 7                   | 74                       | 133                         | -59                      |
| 2020-2021 | 1            | 0                | 1                      | 53             | 27                 | 0                    | 4                   | 84                       | 121                         | -37                      |
| 2021-2022 | 0            | 2                | -2                     | 79             | 10                 | 1                    | 1                   | 91                       | 126                         | -35                      |
| Average   | 0            | 0                | 0                      | 91             | 13                 | 1                    | 4                   | 110                      | 128                         | -19                      |